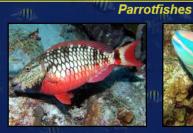

## Parrotfish Identification Card

Blue Parrotfish

Queen Parrotfish (Initial Phase)

Queen Parrotfish (Terminal Phase)

Stoplight Parrotfish (Initial Stoplight Parrotfish (Terminal Phase) Phase)

Princess Parrotfish (Initial Princess Parrotfish (Terminal Phase)

Stoplight Parrotfish (Juvenile)

Rainbow Parrotfish (Initial Phase)

Princess Parrotfish (Juvenile)

Rainbow Parrotfish (Terminal Phase)

Striped Parrotfish (Initial Phase)

Redband Parrotfish (Juvenile)

Striped Parrotfish (Terminal Phase)

Yellowtail Parrotfish (Initial Phase)

Redband Parrotfish (Initial Phase)

Redband Parrotfish (Terminal Phase)

Yellowtail Parrotfish (Terminal Redtail Parrotfish (Initial Phase) Phase)

Greenblotch Parrotfish (Initial Greenblotch Parrotfish (Terminal Phase) Phase)