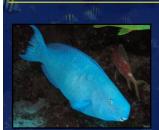

## Parrotfish Identification Card

Blue Parrotfish

Queen Parrotfish (Initial Phase)

Queen Parrotfish (Terminal Phase)

Stoplight Parrotfish (Initial Stoplight Parrotfish (Terminal Phase) Phase)

Princess Parrotfish (Initial Princess Parrotfish (Terminal Phase)