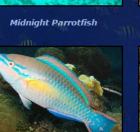

Stoplight Parrotfish (Juvenile)

Rainbow Parrotfish (Initial Phase)

Princess Parrotfish (Juvenile)

Rainbow Parrotfish (Terminal Phase)

Striped Parrotfish (Initial Phase)

Redband Parrotfish (Juvenile)

Striped Parrotfish (Terminal Phase)