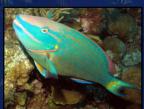

## Parrotfish Identification Card

Blue Parrotfish

Queen Parrotfish (Initial Phase)

Queen Parrotfish (Terminal Phase)

Stoplight Parrotfish (Initial Stoplight Parrotfish (Terminal Phase) Phase)

Princess Parrotfish (Initial Princess Parrotfish (Terminal Phase)