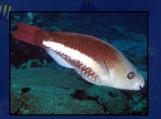

## Parrotfish Identification Card

Blue Parrotfish

Queen Parrotfish (Initial Phase)

Queen Parrotfish (Terminal Phase)

Stoplight Parrotfish (Initial Stoplight Parrotfish (Terminal Phase) Phase)

Princess Parrotfish (Initial Princess Parrotfish (Terminal Phase)

Stoplight Parrotfish (Juvenile)

Rainbow Parrotfish (Initial Phase)

Princess Parrotfish (Juvenile)

Rainbow Parrotfish (Terminal Phase)

Striped Parrotfish (Initial Phase)

Redband Parrotfish (Juvenile)

Striped Parrotfish (Terminal Phase)

Yellowtail Parrotfish (Initial Phase)

Redband Parrotfish (Initial Phase)

Redband Parrotfish (Terminal Phase)

Yellowtail Parrotfish (Terminal Redtail Parrotfish (Initial Phase) Phase)

Greenblotch Parrotfish (Initial Greenblotch Parrotfish (Terminal Phase) Phase)